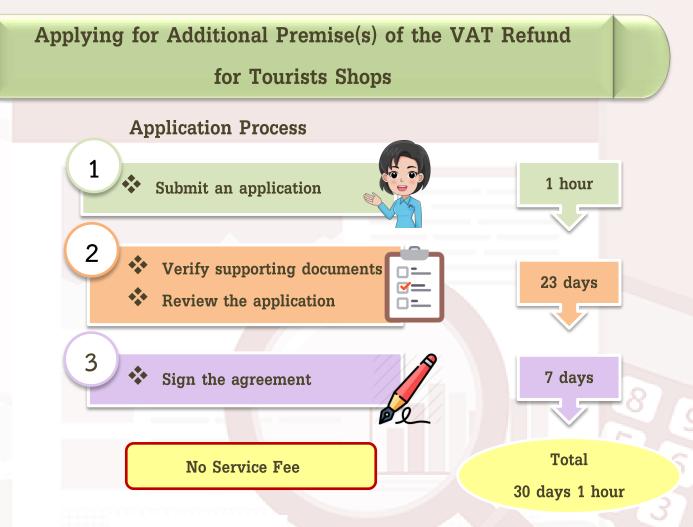

## Applying for Additional Premise(s) of the VAT Refund

for Tourists Shops

## Submitting an application form

- Submit an application for VAT Refund for Tourists Shops (new shops, additional branches, closure of shops) (Kor.Tor.1)
- Form for additional branch(es) (Kor.Tor.1.1) (if applicable)
- Power of attorney form (with stamp duty) presented with the authorized person's ID card and a copy of the ID card of the grantor of authorization (if application)