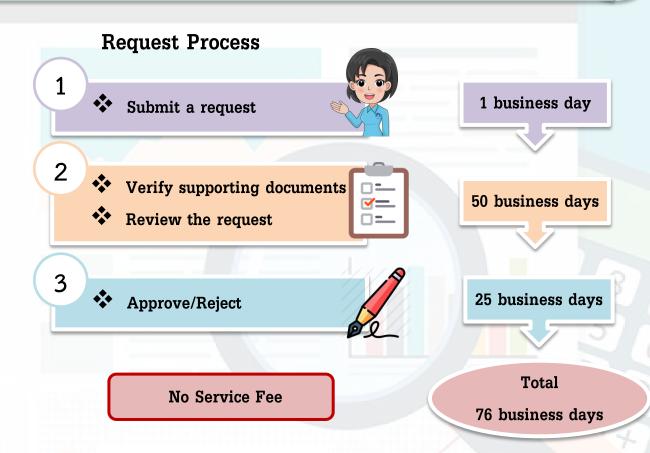

Request for Preparing a Withholding Tax Certificate in the Different Form from the Attachment of the Notification of the Director-General of the Revenue Department on Income Tax (No.62)

## Submitting a request

- Submit a request specifying the reasons and needs for the request
- Withholding tax certificate form (old) currently used
- Example of the withholding tax certificate form (new) requested
- Agreement for business set up of a group of persons or an ordinary partnership
- Certificate of juristic person registration of the issuer of the requested withholding tax certificate form, whichever is applicable (certificate issued not exceeding one month)
- ID card of a person who submits the request unless an authorization has been granted
- Power of attorney form (with stamp duty) presented with the authorized person's ID card and a copy of the ID card of the grantor of authorization (if applicable)